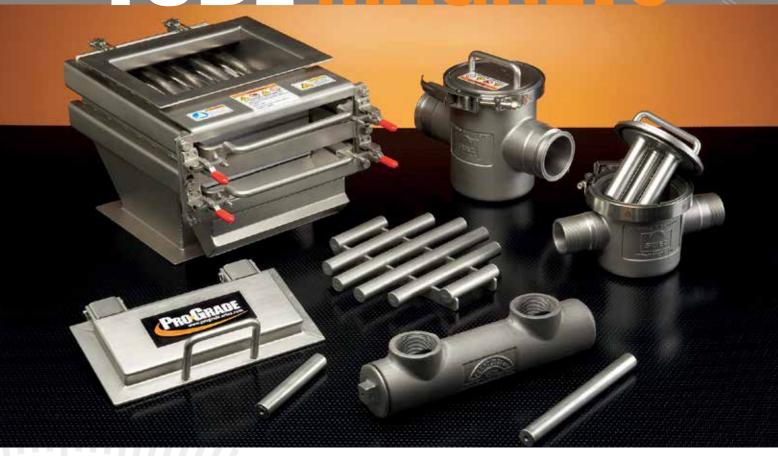

# TUBE MAGNETS

Eriez Tube Magnets provide effective protection against fine iron and tramp metal contamination in dry or wet applications.

#### **FEATURES**

- Three magnetic strengths now available:
  - CR2 Ferrite
  - RE5 Rare Earth
  - RE6 Rare Earth, strongest ever
- RE6
  - is over 14% stronger than RE5 on Gauss
  - is 18% stronger than RE5 on pull
- Standard diameter to all tubes, enabling upgrading of existing installations
- Robust, durable, stainless steel design
- Ends are totally sealed and can be pre-drilled to suit standard thread sizes or fitted with studs / handle if required
- Easy-to-clean versions with outer tube available

## **TUBE MAGNET MODELS AND APPLICATIONS**

| Model          | Application                                                                                                                                           |
|----------------|-------------------------------------------------------------------------------------------------------------------------------------------------------|
| CR2 Ferrite    | Removal of coarse and strongly magnetic particles                                                                                                     |
| RE5 Rare Earth | Removal of very fine iron, such as iron of abrasion, which is difficult to attract and hold owing to its small mass Improved strength and performance |
| RE6 Rare Earth | 18% more pulling power than RE5 Rare Earth for removal of weakly magnetic contaminants                                                                |