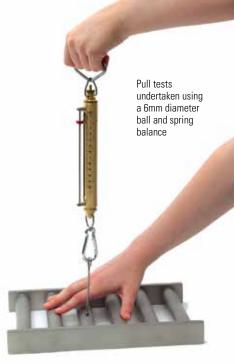

#### **FEATURES**

- Three magnetic strengths now available:
  - CR2 Ferrite
  - RE5 Rare Earth
  - RE6 Rare Earth, strongest ever
- RE6
  - is over 14% stronger than RE5 on Gauss
  - is 18% stronger than RE5 on pull
- Standard diameter to all tubes, enabling upgrading of existing installations
- Robust, durable, stainless steel design
- Ends are totally sealed and can be pre-drilled to suit standard thread sizes or fitted with studs / handle if required
- Easy-to-clean versions with outer tube available