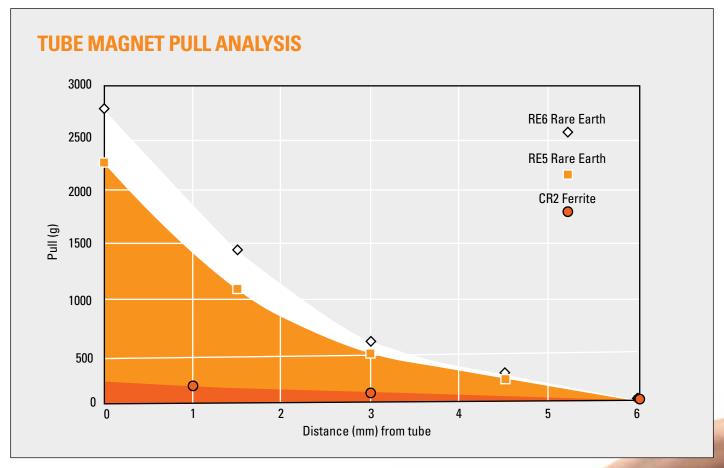

#### **FEATURES**

- Three magnetic strengths now available:
  - CR2 Ferrite
  - RE5 Rare Earth
  - RE6 Rare Earth, strongest ever
- RE6
  - is over 14% stronger than RE5 on Gauss
  - is 18% stronger than RE5 on pull
- Standard diameter to all tubes, enabling upgrading of existing installations
- Robust, durable, stainless steel design
- Ends are totally sealed and can be pre-drilled to suit standard thread sizes or fitted with studs / handle if required
- Easy-to-clean versions with outer tube available

## **TUBE MAGNET MODELS AND APPLICATIONS**

| Model          | Application                                                                                                                                           |
|----------------|-------------------------------------------------------------------------------------------------------------------------------------------------------|
| CR2 Ferrite    | Removal of coarse and strongly magnetic particles                                                                                                     |
| RE5 Rare Earth | Removal of very fine iron, such as iron of abrasion, which is difficult to attract and hold owing to its small mass Improved strength and performance |
| RE6 Rare Earth | 18% more pulling power than RE5 Rare Earth for removal of weakly magnetic contaminants                                                                |

<sup>\*</sup>Mechanical shock can cause degradation to field strength as can excessive temperatures.

All magnetic materials have a maximum operational temperature.